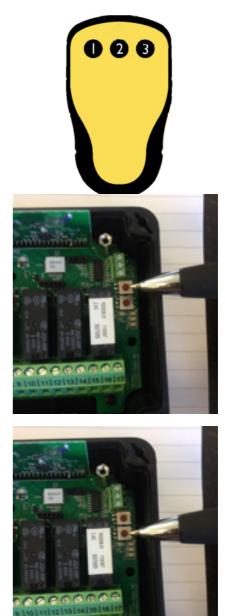

## Transmitter

Start the trtansmitter

1. Start the transmitter by pressing any button.

#### Registrer the transmitter to the receiver

- Press the "Function"-button on the receiver. (the upper button "F"). Function LED shines red (LED 7).
- Press the "Select"-button on the receiver. (the lower button "S").
  Alla relä-LED tänds röda.
- Press and hold buttons 1 and 2 on the transmitter. All relay LED's light up. Keep the buttons pressed.
- 4. The relay LED's blink 3 times. Release the buttons. The pairing is dane.