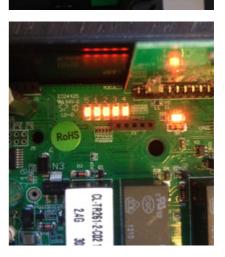

#### Registrer the transmitter to the receiver

- Press the "Function"-button on the receiver. (the upper button "F"). Function LED shines red (LED 7).
- Press the "Select"-button on the receiver. (the lower button "S").
  Alla relä-LED tänds röda.
- Press and hold buttons 1 and 2 on the transmitter. All relay LED's light up. Keep the buttons pressed.
- 4. The relay LED's blink 3 times. Release the buttons. The pairing is dane.

### Erase all transmitter from the receiver

- Press the "Function"-button on the receiver. (the upper button "F"). The function LED shines red.
- Keep the "Select"-button pressed on the receiver. (the lower button "S").
  All relay LED's light up.
- All relay LED's turn off. Release the "Select"-button. All transmitters are now erased from the memory.

NOTE! If the "Function" LED on the receiver blinks red, one or more transmitters are paired to the receiver.